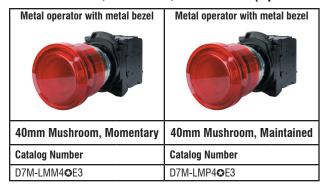

## **Ordering Instructions (Operator Only)**

| D7M –                                                            | LMM                                                                                                                                                                                                                            | 4                         |                                                               | <b>E3</b>                    |
|------------------------------------------------------------------|--------------------------------------------------------------------------------------------------------------------------------------------------------------------------------------------------------------------------------|---------------------------|---------------------------------------------------------------|------------------------------|
| Operator D7M - Metal operator with metal bezel (Type 4/13, IP66) | Operator Type LMM - 3 position, 40mm mushroom, push-pull illuminated momen- tary out, maintained center, momentary in LMP - 3 position, 40mm mushroom, push-pull illuminated momen- tary out, maintained center, maintained in | Cap Size 4 - 40mm Plastic | Cap/Lens Color  0- Amber 3 - Green 4 - Red 6 - Blue 7 - Clear | Positions<br>E3 - 3 Position |

## **Three Position, Push-Pull, Illuminated (Components)**

| Component |                                                                                            | Catalog<br>Number                                                       | Pkg.<br>Qty. |
|-----------|--------------------------------------------------------------------------------------------|-------------------------------------------------------------------------|--------------|
| 01        | Metal operator with metal bezel<br>momentary, 40mm Mushroom,<br>illuminated momentary out, |                                                                         |              |
|           | maintained center, momentary in ● Amber Green Red Blue Clear                               | D7M-LMM40E3<br>D7M-LMM43E3<br>D7M-LMM44E3<br>D7M-LMM46E3<br>D7M-LMM47E3 | 1            |
| 02        | Metal operator with metal bezel<br>momentary, 40mm Mushroom,<br>illuminated momentary out, |                                                                         |              |
|           | maintained center, maintained in <b>⊕</b><br>Amber<br>Green<br>Red<br>Blue<br>Clear        | D7M-LMP40E3<br>D7M-LMP43E3<br>D7M-LMP44E3<br>D7M-LMP46E3<br>D7M-LMP47E3 | 1            |
| 03        | Tool-less Mounting Latch Plastic Latch Metal Latch                                         | D7-ALP<br>D7-ALM                                                        | 10           |
| 04        | Power Module, Integral LED module @                                                        |                                                                         |              |
|           | 24V AC/DC<br>120V AC<br>240V AC                                                            | D7-N3 <b>x</b><br>D7-N5 <b>x</b><br>D7-N7 <b>x</b>                      | 10           |
| 05        | Contact Blocks 💇                                                                           |                                                                         |              |
|           | NO<br>NCLB                                                                                 | D7-X10<br>D7-X01L                                                       | 10           |
|           | NCEB                                                                                       | D7-X01B                                                                 |              |