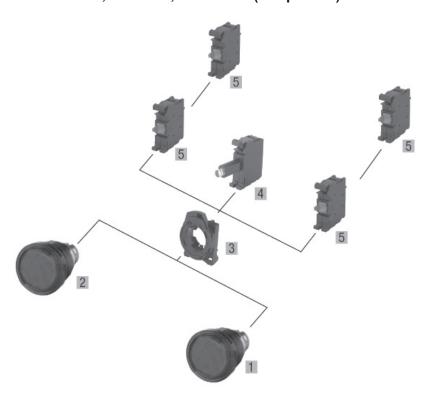

## **Three Position, Push-Pull, Illuminated (Components)**

| Component |                                                                                            | Catalog<br>Number                                                       | Pkg.<br>Qty. |
|-----------|--------------------------------------------------------------------------------------------|-------------------------------------------------------------------------|--------------|
| 01        | Metal operator with metal bezel<br>momentary, 40mm Mushroom,<br>illuminated momentary out, |                                                                         |              |
|           | maintained center, momentary in ● Amber Green Red Blue Clear                               | D7M-LMM40E3<br>D7M-LMM43E3<br>D7M-LMM44E3<br>D7M-LMM46E3<br>D7M-LMM47E3 | 1            |
| 02        | Metal operator with metal bezel<br>momentary, 40mm Mushroom,<br>illuminated momentary out, |                                                                         |              |
|           | maintained center, maintained in <b>⊕</b><br>Amber<br>Green<br>Red<br>Blue<br>Clear        | D7M-LMP40E3<br>D7M-LMP43E3<br>D7M-LMP44E3<br>D7M-LMP46E3<br>D7M-LMP47E3 | 1            |
| 03        | Tool-less Mounting Latch Plastic Latch Metal Latch                                         | D7-ALP<br>D7-ALM                                                        | 10           |
| 04        | Power Module, Integral LED module @                                                        |                                                                         |              |
|           | 24V AC/DC<br>120V AC<br>240V AC                                                            | D7-N3 <b>x</b><br>D7-N5 <b>x</b><br>D7-N7 <b>x</b>                      | 10           |
| 05        | Contact Blocks 💇                                                                           |                                                                         |              |
|           | NO<br>NCLB                                                                                 | D7-X10<br>D7-X01L                                                       | 10           |
|           | NCEB                                                                                       | D7-X01B                                                                 |              |